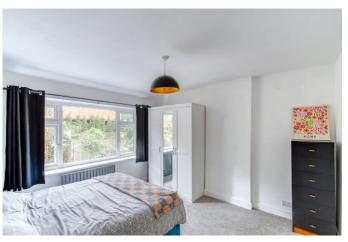

Upstairs on the first floor are three bedrooms, two of which are generous doubles. Completing the first floor is a shower room with a walk-in double shower.

Outside, to the front of the property, is a spacious driveway for multiple vehicles and gated access to the rear, which features a generous-sized lawn.

**First Floor Landing** 

**Master Bedroom** 13'9" x 11'6" (4.2m x 3.5m)

**Bedroom Two** 11' x 11'6" (3.35m x 3.5m)

**Bedroom Three** 7'9" x 7'10" (2.36m x 2.4m)

**Shower Room** 7'2" x 9'8" (2.18m x 2.95m)