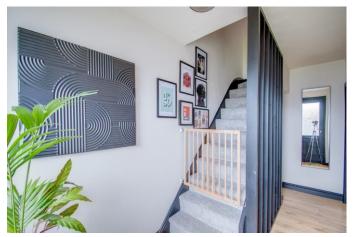

Upstairs on the first floor are three bedrooms, two of which are generous doubles. Completing the first floor is a shower room with a walk-in double shower.

Outside, to the front of the property, is a spacious driveway for multiple vehicles and gated access to the rear, which features a generous-sized lawn.

**First Floor Landing** 

**Master Bedroom** 13'9" x 11'6" (4.2m x 3.5m)

**Bedroom Two** 11' x 11'6" (3.35m x 3.5m)

**Bedroom Three** 7'9" x 7'10" (2.36m x 2.4m)

**Shower Room** 7'2" x 9'8" (2.18m x 2.95m)