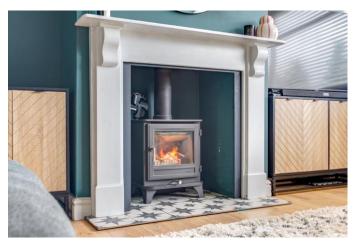

Inside, the layout comprises an entrance hall, a lounge with a feature log-burning stove, and sliding barn doors opening out to the kitchen/diner with integrated wall oven, hob, and dishwasher. Completing the ground floor is a utility room and garage.