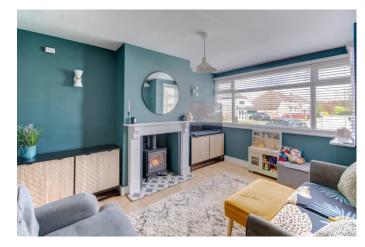

Inside, the layout comprises an entrance hall, a lounge with a feature log-burning stove, and sliding barn doors opening out to the kitchen/diner with integrated wall oven, hob, and dishwasher. Completing the ground floor is a utility room and garage.