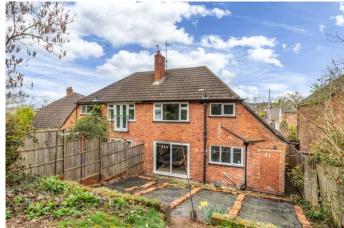

### **Description:**

Introducing this completely renovated three-bedroom semidetached home with top-of-the-range electric radiators throughout, a spacious kitchen/diner, and off-road parking for multiple vehicles, all situated within a desirable cul-desac.

Situated in a fantastic central location close to Old Hill train station for transport links into Birmingham city centre. Just a short distance away from Haden Hill Park and garden for beautiful walks around the grounds. 1 mile from Rowley Regis town centre for supermarkets and other amenities.

Upstairs on the first floor are three bedrooms, two of which are generous doubles. Completing the first floor is a shower room with a walk-in double shower.

Outside, to the front of the property, is a spacious driveway for multiple vehicles and gated access to the rear, which features a generous-sized lawn.