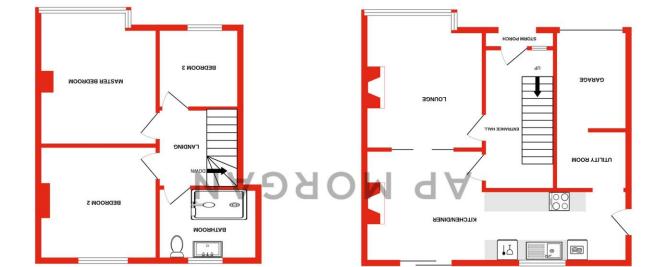

#### **Details:**

**Entrance Hall** 

**Lounge** 13'1" (max) x 11'5" (4m (max) x 3.48m)

**Kitchen/ Diner** 18'11" (5.77) x 25'3" (7.7) (both max)

**Utility Room** 5'8" x 7' (1.73m x 2.13m)

**Garage** 9'7" x 7' (2.92m x 2.13m)

**First Floor Landing** 

**Master Bedroom** 13'9" x 11'6" (4.2m x 3.5m)

**Bedroom Two** 11' x 11'6" (3.35m x 3.5m)

**Bedroom Three** 7'9" x 7'10" (2.36m x 2.4m)

**Shower Room** 7'2" x 9'8" (2.18m x 2.95m)

**Council Tax Band:** C (tbc by solicitors). **Tenure:** Freehold (tbc by solicitors).

For more information or to arrange a viewing, please call us on 01384 319 400.

TOTAL FLOOR AREA: 1015 sq.ft. (94.3 sq.m.) approx.

451 sq.ft. (41.9 sq.m.) approx. 563 sq.ft. (52.4 sq.m.) approx. 1ST FLOOR **GROUND FLOOR** 