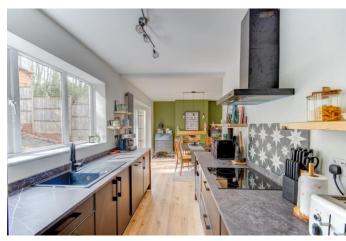

Inside, the layout comprises an entrance hall, a lounge with a feature log-burning stove, and sliding barn doors opening out to the kitchen/diner with integrated wall oven, hob, and dishwasher. Completing the ground floor is a utility room and garage.

#### **Details:**

**Entrance Hall** 

**Lounge** 13'1" (max) x 11'5" (4m (max) x 3.48m)

**Kitchen/ Diner** 18'11" (5.77) x 25'3" (7.7) (both max)

**Utility Room** 5'8" x 7' (1.73m x 2.13m)

**Garage** 9'7" x 7' (2.92m x 2.13m)