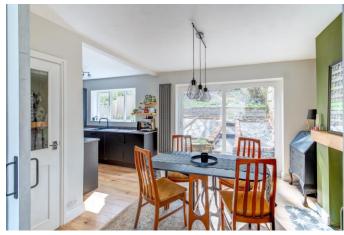

Inside, the layout comprises an entrance hall, a lounge with a feature log-burning stove, and sliding barn doors opening out to the kitchen/diner with integrated wall oven, hob, and dishwasher. Completing the ground floor is a utility room and garage.