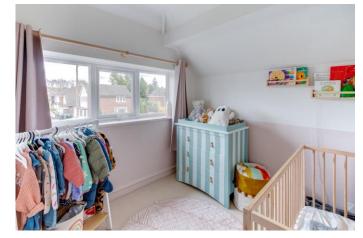

Upstairs on the first floor are three bedrooms, two of which are generous doubles. Completing the first floor is a shower room with a walk-in double shower.

Outside, to the front of the property, is a spacious driveway for multiple vehicles and gated access to the rear, which features a generous-sized lawn.

**First Floor Landing** 

**Master Bedroom** 13'9" x 11'6" (4.2m x 3.5m)

**Bedroom Two** 11' x 11'6" (3.35m x 3.5m)

**Bedroom Three** 7'9" x 7'10" (2.36m x 2.4m)

**Shower Room** 7'2" x 9'8" (2.18m x 2.95m)