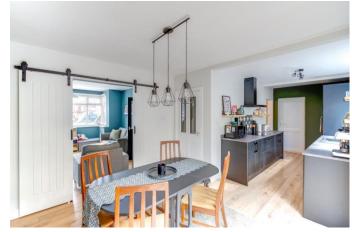

Inside, the layout comprises an entrance hall, a lounge with a feature log-burning stove, and sliding barn doors opening out to the kitchen/diner with integrated wall oven, hob, and dishwasher. Completing the ground floor is a utility room and garage.

#### **Details:**

**Entrance Hall** 

**Lounge** 13'1" (max) x 11'5" (4m (max) x 3.48m)

**Kitchen/ Diner** 18'11" (5.77) x 25'3" (7.7) (both max)

**Utility Room** 5'8" x 7' (1.73m x 2.13m)

**Garage** 9'7" x 7' (2.92m x 2.13m)