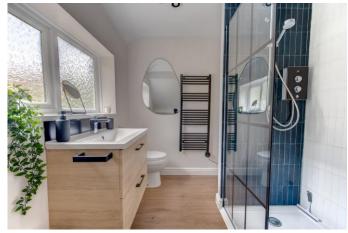

Upstairs on the first floor are three bedrooms, two of which are generous doubles. Completing the first floor is a shower room with a walk-in double shower.

Outside, to the front of the property, is a spacious driveway for multiple vehicles and gated access to the rear, which features a generous-sized lawn.

**First Floor Landing** 

**Master Bedroom** 13'9" x 11'6" (4.2m x 3.5m)

**Bedroom Two** 11' x 11'6" (3.35m x 3.5m)

**Bedroom Three** 7'9" x 7'10" (2.36m x 2.4m)

**Shower Room** 7'2" x 9'8" (2.18m x 2.95m)